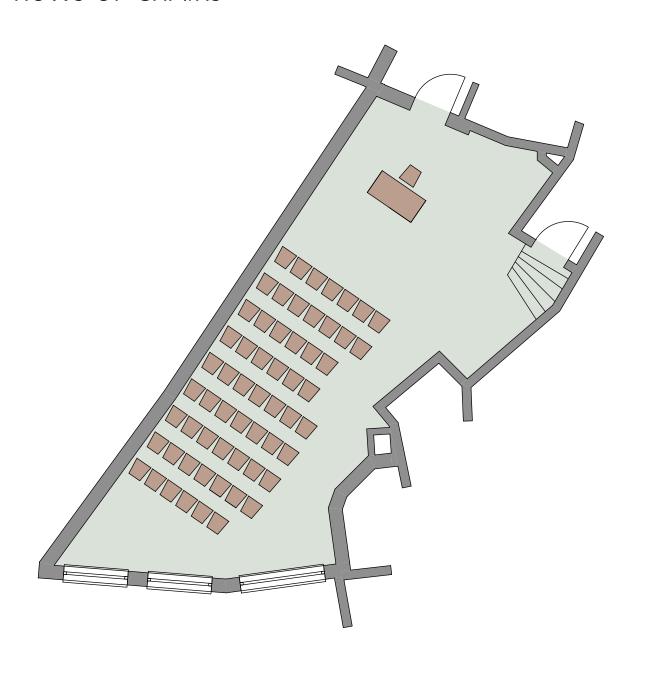

## **GLOCKENZIMMER** ROWS OF CHAIRS

The seating and table arrangements pictured are meant to provide a general impression of the available options. The relative sizes and alignments of the seating styles shown are not drawn to scale, nor can they be laid out exactly as presented here. The desired seating layout will be a function of many other details, such as the conference technology and equipment used; hence, it can be charted concretely and implemented appropriately only after an individual consultation.