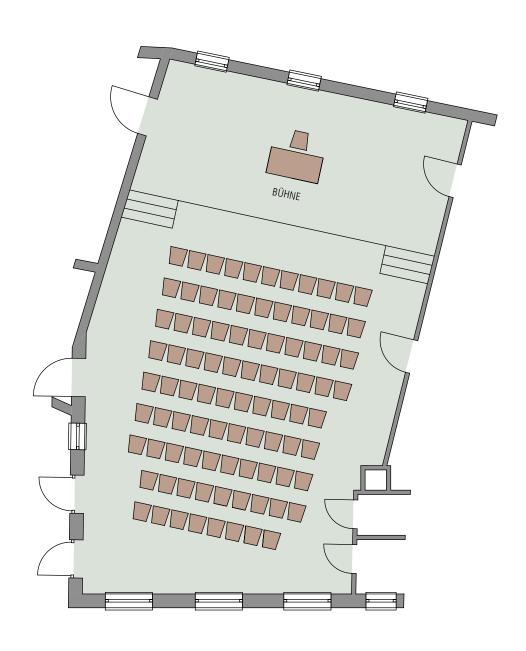

## **TURMZIMMER** ROWS OF CHAIRS

The seating and table arrangements pictured are meant to provide a general impression of the available options. The relative sizes and alignments of the seating styles shown are not drawn to scale, nor can they be laid out exactly as presented here. The desired seating layout will be a function of many other details, such as the conference technology and equipment used; hence, it can be charted concretely and implemented appropriately only after an individual consultation.