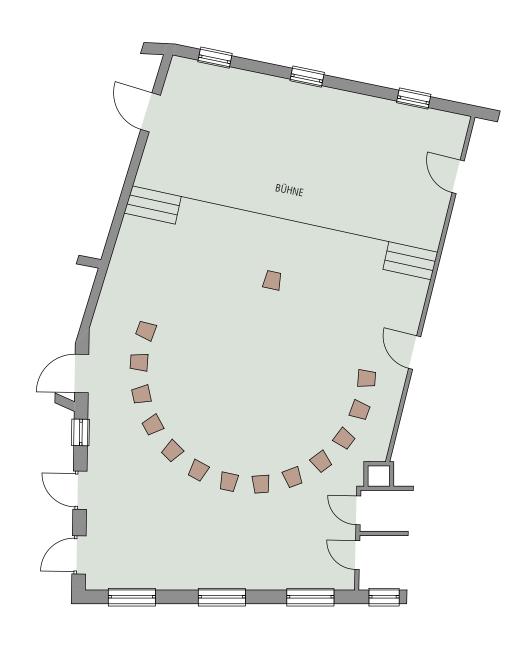

## TURMZIMMER CHAIR CIRCLE

The seating and table arrangements pictured are meant to provide a general impression of the available options. The relative sizes and alignments of the seating styles shown are not drawn to scale, nor can they be laid out exactly as presented here. The desired seating layout will be a function of many other details, such as the conference technology and equipment used; hence, it can be charted concretely and implemented appropriately only after an individual consultation.